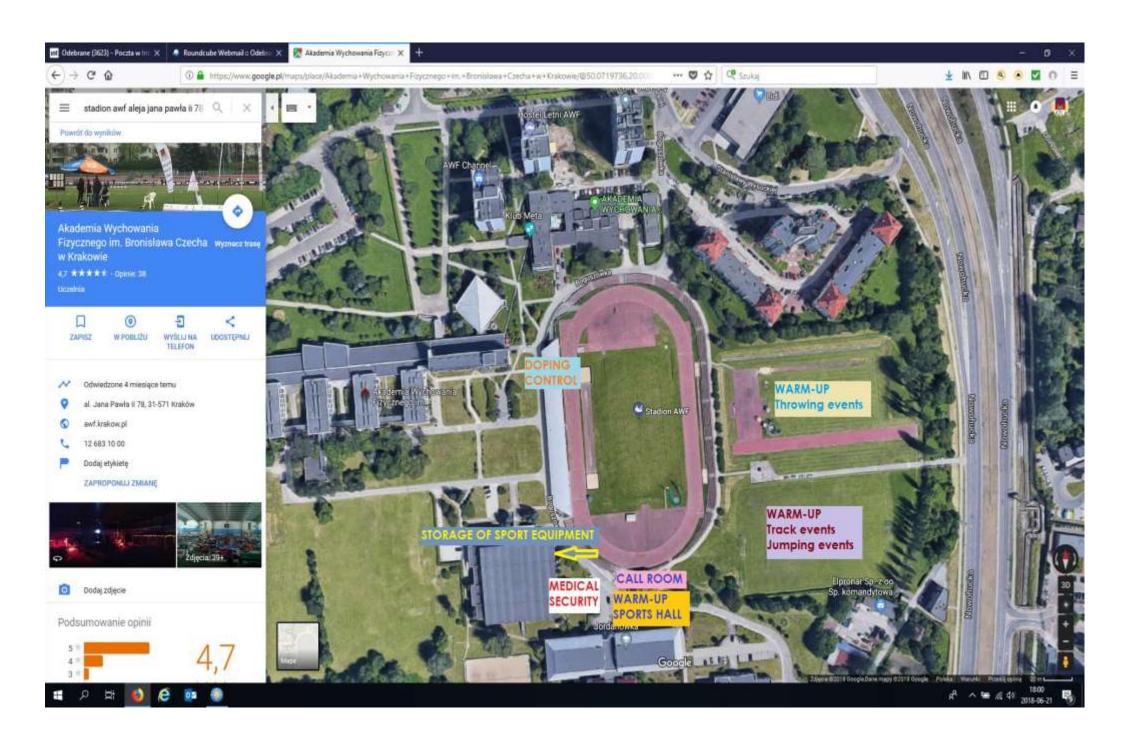

|                                                        | responsible team manager reseives                                                                                                                                                                                                                     |
|--------------------------------------------------------|-------------------------------------------------------------------------------------------------------------------------------------------------------------------------------------------------------------------------------------------------------|
|                                                        | responsible team manager receives <ul><li>appointment for accommodation.</li></ul>                                                                                                                                                                    |
|                                                        | ID for participants.                                                                                                                                                                                                                                  |
| Practice session                                       | Athletics stadium of Academy of Physical Education , al. Jana Pawła II 78, Kraków will be available for participants on 7 <sup>th</sup> of July between 16.00 – 20.00                                                                                 |
| Warm up area                                           | There are following warm up areas located on Academy of Physical Education, al. Jana Pawła II 78, Kraków                                                                                                                                              |
|                                                        | - side stadium with tartan track (120 m), with jump and throw pads.                                                                                                                                                                                   |
|                                                        | - athletics tunnel with tartan track (60m) with jump ang high jump pad.                                                                                                                                                                               |
|                                                        | The tunnel will be marked. We ask You to keep the safety rules on the warm up areas.                                                                                                                                                                  |
| Equipment storage                                      | Warehouse by Athletics stadium of Academy of Physical Education.                                                                                                                                                                                      |
| Weighting of the equipment                             | Warehouse by Athletics stadium of Academy of Physical Education.                                                                                                                                                                                      |
| Referee's gate – procedure<br>for entering the stadium | To enter the stadium for participating in the event, Athletes must report to the referee's gate situated by the athletics tunnel. Time limit (for reporting to the gate):                                                                             |
|                                                        | - track events 15 minutes before the start (entering the stadium 10 minutes before start).                                                                                                                                                            |
|                                                        | <ul> <li>Pole vault 60 minutes before start (entering the stadium 55 minutes<br/>before start)</li> </ul>                                                                                                                                             |
|                                                        | - hammer throw 40 minutes before start (entering the stadium 35 minutes before start)                                                                                                                                                                 |
|                                                        | - remaining field events and the hurdle race 25 minutes before start (entering the stadium 20 minutes before start)                                                                                                                                   |
|                                                        | Attention: Athletes who will not report to the gate will not be allowed to participate. Athletes who will not have two proper starting numbers given out by the organizer (high jump and pole vault – one number) will not be allowed to participate. |
|                                                        | Seeding for the track events will be done according to the following rule:                                                                                                                                                                            |
| The method of set out the competition / track number   | Drawing of the track $3-6$ for athletes with the <i>first result</i> from the particular teams (track $4-5$ for the first and second result and $3$ and $6$ for the third and fourth result)                                                          |
|                                                        | Drawing of the track $1-2$ and $7-8$ for athletes with the <i>second</i> result from the particular teams (track $2-7$ for the first and second result and 1 and 8 for the third and fourth result)  Attention:                                       |
|                                                        | Athlete who will not report for the start or will not finish, will not obtain points.                                                                                                                                                                 |
|                                                        | When a disqualification for unsportsmanlike conduct occurs, the athlete loses right to the points.                                                                                                                                                    |
|                                                        | Woman 1122.                                                                                                                                                                                                                                           |
| Hoight's                                               | <b>Women U23:</b><br>HJ – 145-150-155-160-165-170-175-177-179-182-184 + 2 cm                                                                                                                                                                          |
| Height's                                               | PV – 220-240-260-280-300-310-320-330-340-350-360-370-380-390 + 5 cm                                                                                                                                                                                   |
|                                                        | 1 v 220 240 200 200 310-320-330-340-330-370-300-370-300-370 T 3 CIII                                                                                                                                                                                  |