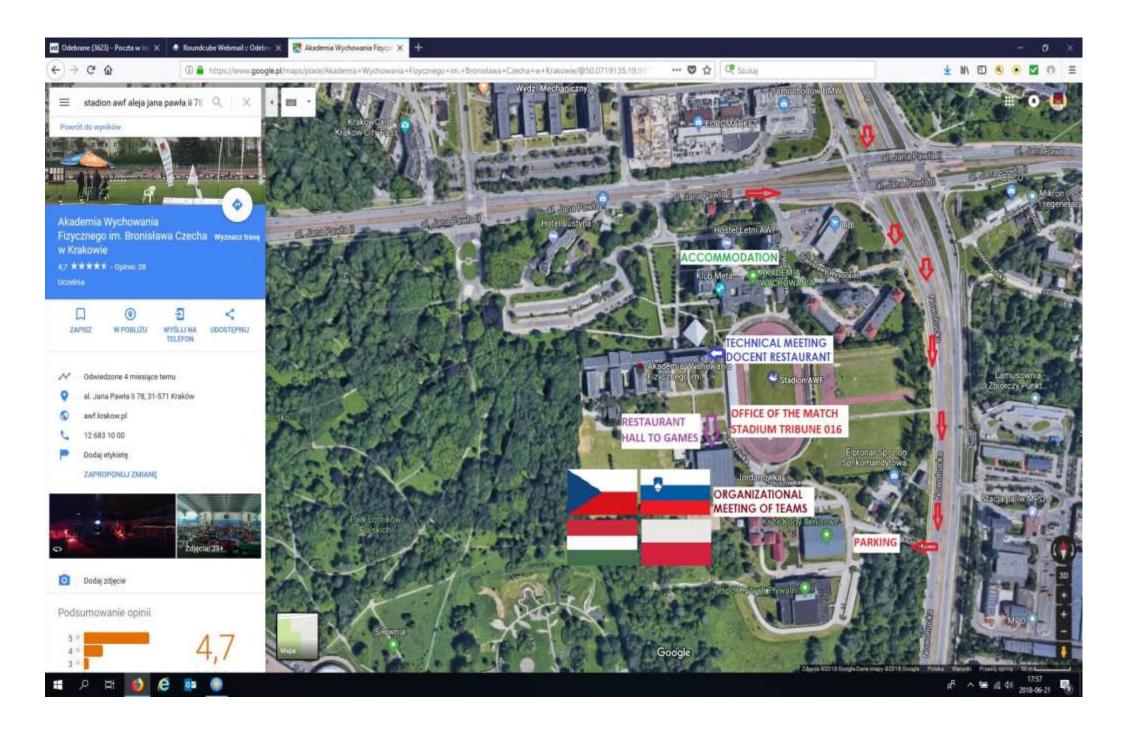

| Web site                                             | www.lekkoatletyka.net.pl                                                                                                                                                                                           |
|------------------------------------------------------|--------------------------------------------------------------------------------------------------------------------------------------------------------------------------------------------------------------------|
| Date of the event                                    | 07.07-09.07.2018                                                                                                                                                                                                   |
| Place of the match                                   | Athletics stadium of Academy of Physical Education in Kraków<br>adres: al. Jana Pawła II 78, 31-571 Kraków                                                                                                         |
| Person responsible (MZLA)                            | Grzegorz Sobczyk<br>tel.: 796-018-608<br>e-mail: grzegorz.sobczyk@pzla.pl                                                                                                                                          |
| Person responsible (MZLA) for contacting guest teams | Jakub Sowiński<br>tel.: 501-410-136<br>e-mail: kubasowinski@gmail.com                                                                                                                                              |
| Head referee                                         | Ewa Małczyk                                                                                                                                                                                                        |
| Technical delegate                                   | Janusz Krynicki                                                                                                                                                                                                    |
| Accreditation                                        | Wioleta Kawa<br>tel.: 607-792-476<br>e-mail: kozla.pl@interia.pl                                                                                                                                                   |
| Accreditation of teams                               | 07.07.2018 – starting 16.00 – Stand of Athletics stadium of Academy of Physical Education , al. Jana Pawła II 78, Kraków                                                                                           |
| Accreditation of referees                            | 07.07.2018 – starting 16.00 – Stand of Athletics stadium of Academy of Physical Education , al. Jana Pawła II 78, Kraków                                                                                           |
| Verification                                         | 07.07.2018 – starting 16.00 – Stand of Athletics stadium of Academy of Physical Education , al. Jana Pawła II 78, Kraków                                                                                           |
| Technical conference                                 | 07.07.2018 – 20.30 – Academy of Physical Education, address: al. Jana Pawła II<br>78, 31-571 Kraków. "Docent" Restaurant– located near the 100 m start line                                                        |
| Conference of the teams                              | 07.07.2018 – 21.15 Academy of Physical Education, address: al. Jana Pawła II 78, 31-571 Kraków building "Jordanówka" Hall H CZECH REPUBLIC Hall I HUNGARY Hall K SLOVENIA Hall L POLAND 08.07.2018                 |
| Referee conference                                   | 10.00 – field events 11.00 – track events Academy of Physical Education, address: al. Jana Pawła II 78, 31-571 Kraków Please gather by the gymnastics hall (the building close to the finish line by the stadium). |
| Accommodation of the                                 | 07.07.2018 – starting 14.00 – the Dormitory of Academy of Physical Education,                                                                                                                                      |

| participants                  | address: al. Jana Pawła II 78, 31-571 Kraków                                                                              |
|-------------------------------|---------------------------------------------------------------------------------------------------------------------------|
|                               | 09.07.2018 – until 12.00                                                                                                  |
|                               | Company "Docent Catering" – the lobby of the Sports Hall of Academy of Physical Education,                                |
|                               | 07 July (Saturday):                                                                                                       |
|                               | Dinner - 18:00-20:00                                                                                                      |
| Food distribution for         | 08 July (Sunday):                                                                                                         |
| participants                  | Breakfast - 07:30-09:30                                                                                                   |
|                               | Lunch - 13:00-15:00                                                                                                       |
|                               | Dinner - 18:00-20:00                                                                                                      |
|                               | 09 July (Monday):                                                                                                         |
|                               | Breakfast - 08.00-09.00                                                                                                   |
| Accommodation of the referees | 07.07.2018 – starting 14.00 – the Dormitory of Academy of Physical Education address: al. Jana Pawła II 78, 31-571 Kraków |
|                               | Company "Docent Catering" – the lobby of the Sports Hall of Academy of Physical Education,                                |
|                               | 07 July (Saturday):                                                                                                       |
| Food distribution for         | Dinner - 18:00-20:00                                                                                                      |
| referees with accommodation   | 08 July (Sunday):                                                                                                         |
| accommodation                 | Breakfast - 07:30-09:30                                                                                                   |
|                               | Lunch - 13:00-15:00                                                                                                       |
|                               | Dinner - 18:00-20:00                                                                                                      |
|                               | Company "Docent Catering" – the lobby of the Sports Hall of Academy of Physical Education,                                |
| Food distribution for         |                                                                                                                           |
| referees from Kraków          | Lunch - 13:00-15:00                                                                                                       |
| Technical Director            | Tomasz Popłoński                                                                                                          |
|                               | Stand of Athletics stadium of Academy of Physical Education , al. Jana Pawła II<br>78, Kraków                             |
| Commetition's office          | Małgorzata Mędrecka                                                                                                       |
| Competition's office          | Tel.: 507-066-812                                                                                                         |
|                               | e-mail: kozla.pl@interia.pl                                                                                               |
|                               | http://www.lekkoatletyka.net.pl                                                                                           |
| Opening ceremony              | 08.07.2018 – 13.15h (up to 15') – Athletics stadium of Academy of Physical Education , al. Jana Pawła II 78, Kraków       |
|                               | Verification procedure:                                                                                                   |
| Verification procedure        | A. Sport:                                                                                                                 |
|                               | responsible team manager receives:                                                                                        |
|                               | - the technical/organizational announcement,                                                                              |
|                               | - timetable of the match.                                                                                                 |
|                               | The Final results will be available after the match on our website.                                                       |
|                               | B. Organizational                                                                                                         |

|                                                        | responsible team manager reseives                                                                                                                                                                                                                     |
|--------------------------------------------------------|-------------------------------------------------------------------------------------------------------------------------------------------------------------------------------------------------------------------------------------------------------|
|                                                        | responsible team manager receives <ul><li>appointment for accommodation.</li></ul>                                                                                                                                                                    |
|                                                        | ID for participants.                                                                                                                                                                                                                                  |
| Practice session                                       | Athletics stadium of Academy of Physical Education , al. Jana Pawła II 78, Kraków will be available for participants on 7 <sup>th</sup> of July between 16.00 – 20.00                                                                                 |
| Warm up area                                           | There are following warm up areas located on Academy of Physical Education, al. Jana Pawła II 78, Kraków                                                                                                                                              |
|                                                        | - side stadium with tartan track (120 m), with jump and throw pads.                                                                                                                                                                                   |
|                                                        | - athletics tunnel with tartan track (60m) with jump ang high jump pad.                                                                                                                                                                               |
|                                                        | The tunnel will be marked. We ask You to keep the safety rules on the warm up areas.                                                                                                                                                                  |
| Equipment storage                                      | Warehouse by Athletics stadium of Academy of Physical Education.                                                                                                                                                                                      |
| Weighting of the equipment                             | Warehouse by Athletics stadium of Academy of Physical Education.                                                                                                                                                                                      |
| Referee's gate – procedure<br>for entering the stadium | To enter the stadium for participating in the event, Athletes must report to the referee's gate situated by the athletics tunnel. Time limit (for reporting to the gate):                                                                             |
|                                                        | - track events 15 minutes before the start (entering the stadium 10 minutes before start).                                                                                                                                                            |
|                                                        | <ul> <li>Pole vault 60 minutes before start (entering the stadium 55 minutes<br/>before start)</li> </ul>                                                                                                                                             |
|                                                        | - hammer throw 40 minutes before start (entering the stadium 35 minutes before start)                                                                                                                                                                 |
|                                                        | - remaining field events and the hurdle race 25 minutes before start (entering the stadium 20 minutes before start)                                                                                                                                   |
|                                                        | Attention: Athletes who will not report to the gate will not be allowed to participate. Athletes who will not have two proper starting numbers given out by the organizer (high jump and pole vault – one number) will not be allowed to participate. |
|                                                        | Seeding for the track events will be done according to the following rule:                                                                                                                                                                            |
| The method of set out the competition / track number   | Drawing of the track $3-6$ for athletes with the <i>first result</i> from the particular teams (track $4-5$ for the first and second result and $3$ and $6$ for the third and fourth result)                                                          |
|                                                        | Drawing of the track $1-2$ and $7-8$ for athletes with the <i>second</i> result from the particular teams (track $2-7$ for the first and second result and 1 and 8 for the third and fourth result)  Attention:                                       |
|                                                        | Athlete who will not report for the start or will not finish, will not obtain points.                                                                                                                                                                 |
|                                                        | When a disqualification for unsportsmanlike conduct occurs, the athlete loses right to the points.                                                                                                                                                    |
|                                                        | Woman 1122.                                                                                                                                                                                                                                           |
| Hoight's                                               | <b>Women U23:</b><br>HJ – 145-150-155-160-165-170-175-177-179-182-184 + 2 cm                                                                                                                                                                          |
| Height's                                               | PV – 220-240-260-280-300-310-320-330-340-350-360-370-380-390 + 5 cm                                                                                                                                                                                   |
|                                                        | 1 v 220 240 200 200 310-320-330-340-330-370-300-370-300-370 T 3 CIII                                                                                                                                                                                  |

#### Akademia Wychowania Fizycznego im. Bronisława Czecha w Krakowie, 31-571 Kraków, Al. Jana Pawła II 78